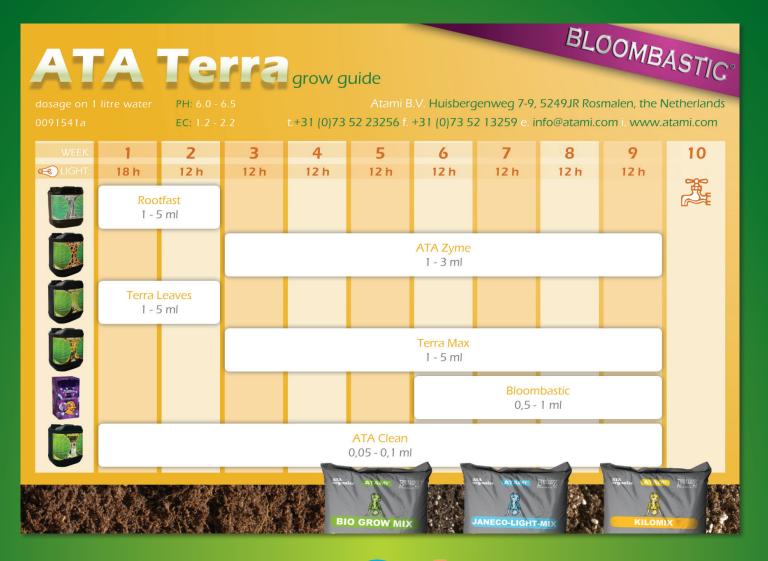

#### **Products you need:**

- Janeco-Light-Mix Atami Plugs Unit ATA Rootfast

- ATA Zyme ATA Terra Leaves ATA Terra Max Bloombastic
- Plant container Propagator

Prepare your nutrition tank/watering can with ATA Rootfast, ATA Terra Leaves and ATA Clean and saturate the soil.

the root growth and the plants are well rooted, stop the use of ATA Rootfast and prepare your nutrition tank/watering can with ATA Terra Leaves, ATAZyme and ATA Clean for a strong growth cycle. Also check the soil level of the plant containers and add if necessarily Janeco-Light-Mix until the top of the plant containers. the root growth and the

Fill the plant container with Janeco-Light-Mix until the top of the container and press slightly.

When your plants start to bloom use ATA Terra Max, ATAZyme, ATA Clean and Bloombastic to create the bling bling and more weight for your

of the plant container if higher humidity is desired, pleace place the propagator on top of plant plant container.

If desirable increase dosage of the magnificent Bloomblastic for more bling bling and even more weight for your flowers.

When the bloomingphase has reach its peak please flush the last week with just water and pH 5.5.