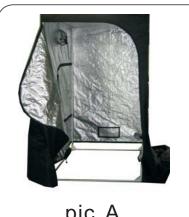

## Instructions

- Step1. Assemble metal poles & all corners as metal frame diagrams shown in page-2. To avoid tent cover's damage, it is very important that you check all the poles are pushed fully into each corner joiner.
- Step2.Un-zip the zipper system all the way, but leave the zippered side windows or back doors closed.
- Step3. To wear tent cover onto the metal frame more easily. You may lie the metal frame 90 degree down. Start with tent's roof. (for 240x120x235cm, 200x200x235cm, and 290x290x235cm, you can start with tent's base.) Snugly and carefully fit tent cover onto four corners of top frame like
- Step4. Put the base of tent cover beneath metal frame. Make sure four sides of tent's floor locate snugly as pic B.
- Step5. Close the zipper system up carefully. You may have to push upright poles a little to cross the corners over as pic C.
- Step6. Attach water-proof tray with its Velcros onto the metal poles, hang shallow/ deep bars on, use Nylon fabric straps to hang reflectors or carbon filters. Done!