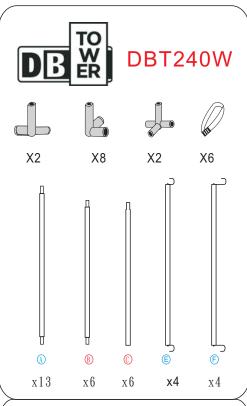

## DARK BO

DBT120: 120x120x235cm

DBT145: 145x145x235cm

DBT240W:240x120x235cm

DBT200: 200x200x235cm

DBT290: 290x290x235cm

## Instructions

- Step1. Assemble metal poles & all corners as metal frame diagrams shown in page-2. To avoid tent cover's damage, it is very important that you check all the poles are pushed fully into each corner joiner.
- Step2.Un-zip the zipper system all the way, but leave the zippered side windows or back doors closed.
- Step3. To wear tent cover onto the metal frame more easily. You may lie the metal frame 90 degree down. Start with tent's roof. (for 240x120x235cm, 200x200x235cm, and 290x290x235cm, you can start with tent's base.) Snugly and carefully fit tent cover onto four corners of top frame like
- Step4. Put the base of tent cover beneath metal frame. Make sure four sides of tent's floor locate snugly as pic B.
- Step5. Close the zipper system up carefully. You may have to push upright poles a little to cross the corners over as pic C.
- Step6. Attach water-proof tray with its Velcros onto the metal poles, hang shallow/ deep bars on, use Nylon fabric straps to hang reflectors or carbon filters. Done!