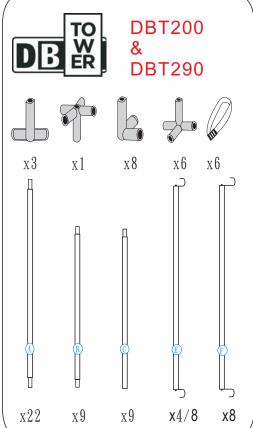

## DARK BO

DBT120: 120x120x235cm

DBT145: 145x145x235cm

DBT240W:240x120x235cm

DBT200: 200x200x235cm

DBT290: 290x290x235cm

## Instructions

- Step1. Assemble metal poles & all corners as metal frame diagrams shown in page-2. To avoid tent cover's damage, it is very important that you check all the poles are pushed fully into each corner joiner.
- Step2.Un-zip the zipper system all the way, but leave the zippered side windows or back doors closed.
- Step3. To wear tent cover onto the metal frame more easily. You may lie the metal frame 90 degree down. Start with tent's roof. (for 240x120x235cm, 200x200x235cm, and 290x290x235cm, you can start with tent's base.) Snugly and carefully fit tent cover onto four corners of top frame like
- Step4. Put the base of tent cover beneath metal frame. Make sure four sides of tent's floor locate snugly as pic B.
- Step5. Close the zipper system up carefully. You may have to push upright poles a little to cross the corners over as pic C.
- Step6. Attach water-proof tray with its Velcros onto the metal poles, hang shallow/ deep bars on, use Nylon fabric straps to hang reflectors or carbon filters. Done!