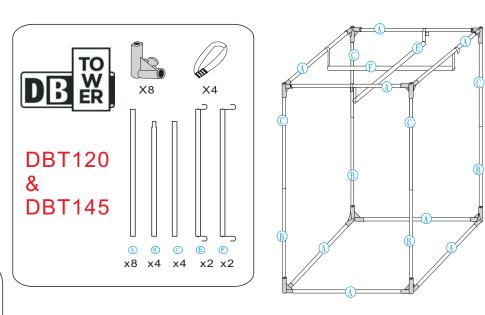

## DARK BO

DBT120: 120x120x235cm

DBT145: 145x145x235cm

DBT240W:240x120x235cm

DBT200: 200x200x235cm

DBT290: 290x290x235cm

## Instructions

- Step1. Assemble metal poles & all corners as metal frame diagrams shown in page-2. To avoid tent cover's damage, it is very important that you check all the poles are pushed fully into each corner joiner.
- Step2.Un-zip the zipper system all the way, but leave the zippered side windows or back doors closed.
- Step3. To wear tent cover onto the metal frame more easily. You may lie the metal frame 90 degree down. Start with tent's roof. (for 240x120x235cm, 200x200x235cm, and 290x290x235cm, you can start with tent's base.) Snugly and carefully fit tent cover onto four corners of top frame like
- Step4. Put the base of tent cover beneath metal frame. Make sure four sides of tent's floor locate snugly as pic B.
- Step5. Close the zipper system up carefully. You may have to push upright poles a little to cross the corners over as pic C.
- Step6. Attach water-proof tray with its Velcros onto the metal poles, hang shallow/ deep bars on, use Nylon fabric straps to hang reflectors or carbon filters. Done!