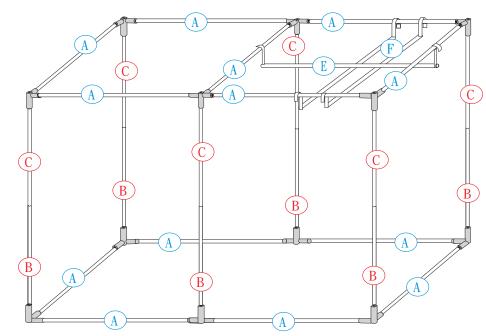

## Instructions

- Step1. Assemble metal poles & all corners as metal frame diagrams shown in page-2. To avoid tent cover's damage, it is very important that you check all the poles are pushed fully into each corner joiner.
- Step2.Un-zip the zipper system all the way, but leave the zippered side windows or back doors closed.
- Step3. To wear tent cover onto the metal frame more easily. You may lie the metal frame 90 degree down. Start with tent's roof. (for 240x120x235cm, 200x200x235cm, and 290x290x235cm, you can start with tent's base.) Snugly and carefully fit tent cover onto four corners of top frame like
- Step4. Put the base of tent cover beneath metal frame. Make sure four sides of tent's floor locate snugly as pic B.
- Step5. Close the zipper system up carefully. You may have to push upright poles a little to cross the corners over as pic C.
- Step6. Attach water-proof tray with its Velcros onto the metal poles, hang shallow/ deep bars on, use Nylon fabric straps to hang reflectors or carbon filters. Done!