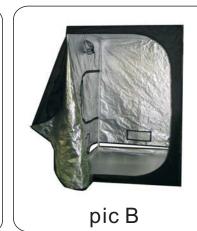

## Instructions

- Step1. Assemble metal poles & all corners as metal frame diagrams shown in page-2. To avoid tent cover's damage, it is very important that you check all the poles are pushed fully into each corner joiner.
- Step2.Un-zip the zipper system all the way, but leave the zippered side windows or back doors closed.
- Step3. To wear tent cover onto the metal frame more easily. You may lie the metal frame 90 degree down. Start with tent's roof. (for 240x120x235cm, 200x200x235cm, and 290x290x235cm, you can start with tent's base.) Snugly and carefully fit tent cover onto four corners of top frame like
- Step4. Put the base of tent cover beneath metal frame. Make sure four sides of tent's floor locate snugly as pic B.
- Step5. Close the zipper system up carefully. You may have to push upright poles a little to cross the corners over as pic C.
- Step6. Attach water-proof tray with its Velcros onto the metal poles, hang shallow/ deep bars on, use Nylon fabric straps to hang reflectors or carbon filters. Done!