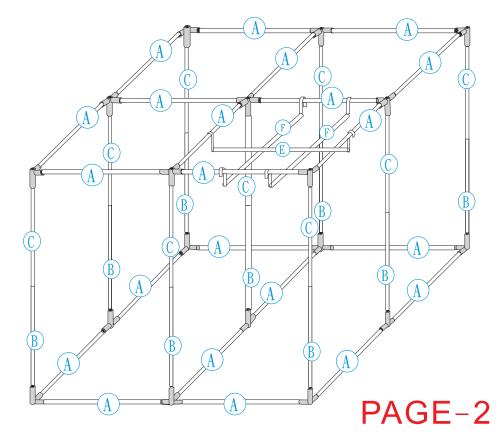

## Instructions

- Step1. Assemble metal poles & all corners as metal frame diagrams shown in page-2. To avoid tent cover's damage, it is very important that you check all the poles are pushed fully into each corner joiner.
- Step2.Un-zip the zipper system all the way, but leave the zippered side windows or back doors closed.
- Step3. To wear tent cover onto the metal frame more easily. You may lie the metal frame 90 degree down. Start with tent's roof. (for 240x120x235cm, 200x200x235cm, and 290x290x235cm, you can start with tent's base.) Snugly and carefully fit tent cover onto four corners of top frame like
- Step4. Put the base of tent cover beneath metal frame. Make sure four sides of tent's floor locate snugly as pic B.
- Step5. Close the zipper system up carefully. You may have to push upright poles a little to cross the corners over as pic C.
- Step6. Attach water-proof tray with its Velcros onto the metal poles, hang shallow/ deep bars on, use Nylon fabric straps to hang reflectors or carbon filters. Done!