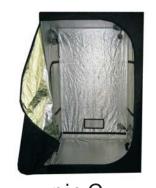

## Instructions

- Step1. Assemble metal poles & all corners as metal frame diagrams shown in page-2. To avoid tent cover's damage, it is very important that you check all the poles are pushed fully into each corner joiner.
- Step2.Un-zip the zipper system all the way, but leave the zippered side windows or back doors closed.
- Step3. To wear tent cover onto the metal frame more easily. You may lie the metal frame 90 degree down. Start with tent's roof. (for 240x120x235cm, 200x200x235cm, and 290x290x235cm, you can start with tent's base.) Snugly and carefully fit tent cover onto four corners of top frame like
- Step4. Put the base of tent cover beneath metal frame. Make sure four sides of tent's floor locate snugly as pic B.
- Step5. Close the zipper system up carefully. You may have to push upright poles a little to cross the corners over as pic C.
- Step6. Attach water-proof tray with its Velcros onto the metal poles, hang shallow/ deep bars on, use Nylon fabric straps to hang reflectors or carbon filters. Done!

pic C

<sup>\*</sup>When dissembling Dark Box Tower grow tent, do it reversely as above instruction steps and always be with care to ensure its light proof performance next time when you use it to grow!\*